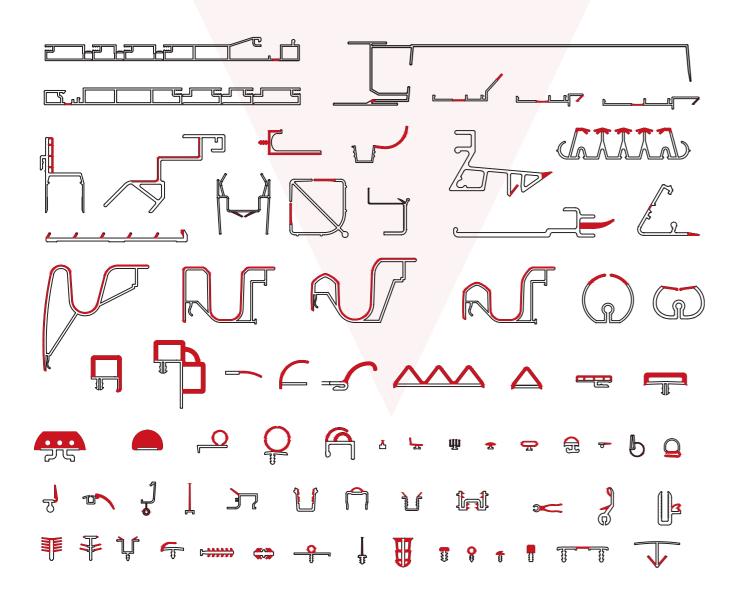

## **DESIGNING AND MANUFACTURING**

of technical profiles

Covre Manifatture offers a wide variety of standard profiles for different branches (furniture industry, gaskets, glazing beads, lighting, etc.) and, thanks to our more than 30 years of experience, the constant technological improvement of machinery and materials, the fundamental attention to quality, is able to follow the customer through all phases from the design to the realization of the required article.

Covre Manifatture provides the customer with a **study and design service for technical profiles**, recommending the most suitable sections and materials for the required application. **We produce injection moulds, extrusion tools and calibration systems** thanks to an in-house tooling department equipped with wire and die-sinking EDM machines, mills, lathes and CNC machining centres.

It performs extrusion, co-extrusion or moulding of the required article with the possibility of post-production processes such as: cut-to-size and special cuts, drilling and milling, packaging, 'kit' preparation, chrome, plating and painting.